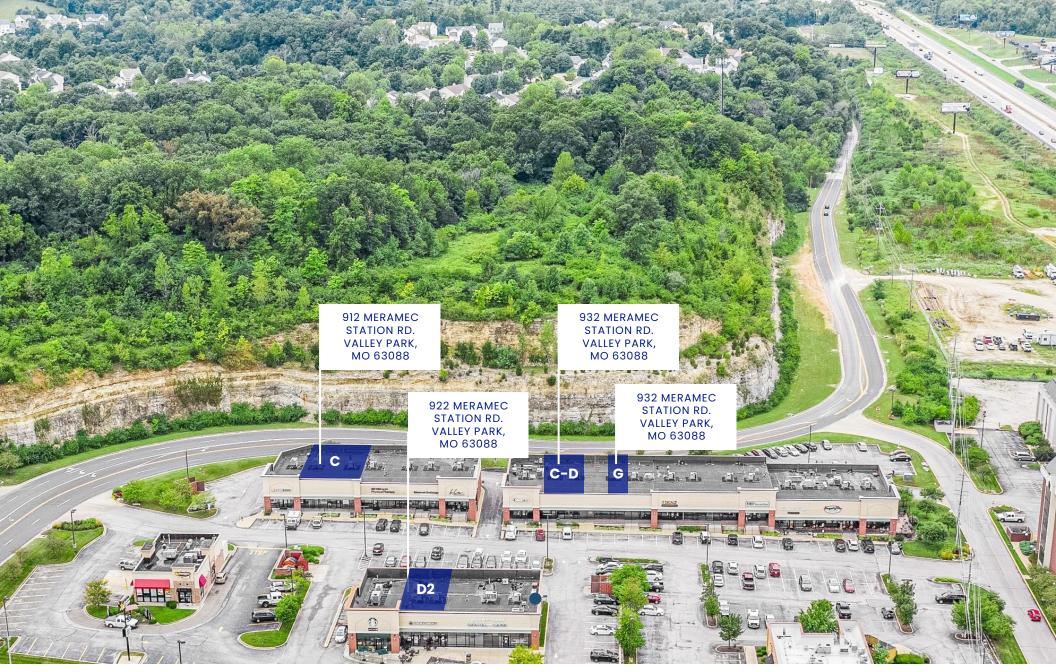

| 902 MERAME | C ST | ATION | RD |
|------------|------|-------|----|
|------------|------|-------|----|

| C1 | Hardee's | 2,871 SF |
|----|----------|----------|
|    |          |          |

# 922 MERAMEC STATION RD

| D1 | Starbucks        | 1,752 SF |
|----|------------------|----------|
| D2 | Available        | 1,658 SF |
| D3 | Heartland Dental | 2,917 SF |

## 912 MERAMEC STATION RD

| A-B | PNC Bank                      | 2,569 SF |
|-----|-------------------------------|----------|
| С   | Available                     | 1,400 SF |
| D-E | St. Louis Physical<br>Therapy | 2,800 SF |
| F   | Advanced Audiology            | 1,400 SF |
| G   | Blu Color Salon               | 1,240 SF |

# 932 MERAMEC STATION RD

| A-B | P'Sghetti's Pasta    | 2,731 SF  |
|-----|----------------------|-----------|
| C-D | Available            | 3,569 SF  |
| E-F | Mackenzie Brewing    | 2,108 SF  |
| G   | Available            | 1,400 SF  |
| Н   | Cheap Pricks         | 1,400 SF  |
| ı   | First Gunsmithing    | 1,400 SF  |
| J-M | Sugarfire Smokehouse | 15,540 SF |