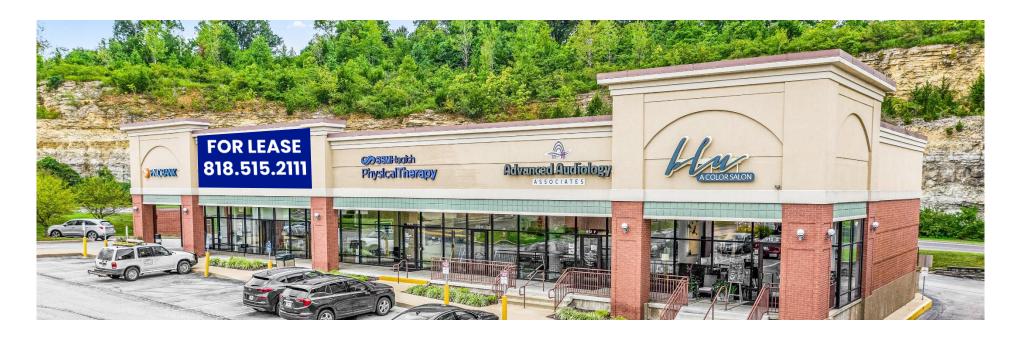

## 912 MERAMEC STATION RD

| A-B | PNC Bank                      | 2,569 SF |
|-----|-------------------------------|----------|
| С   | Available                     | 1,400 SF |
| D-E | St. Louis Physical<br>Therapy | 2,800 SF |
| F   | Advanced Audiology            | 1,400 SF |
| G   | Blu Color Salon               | 1,240 SF |