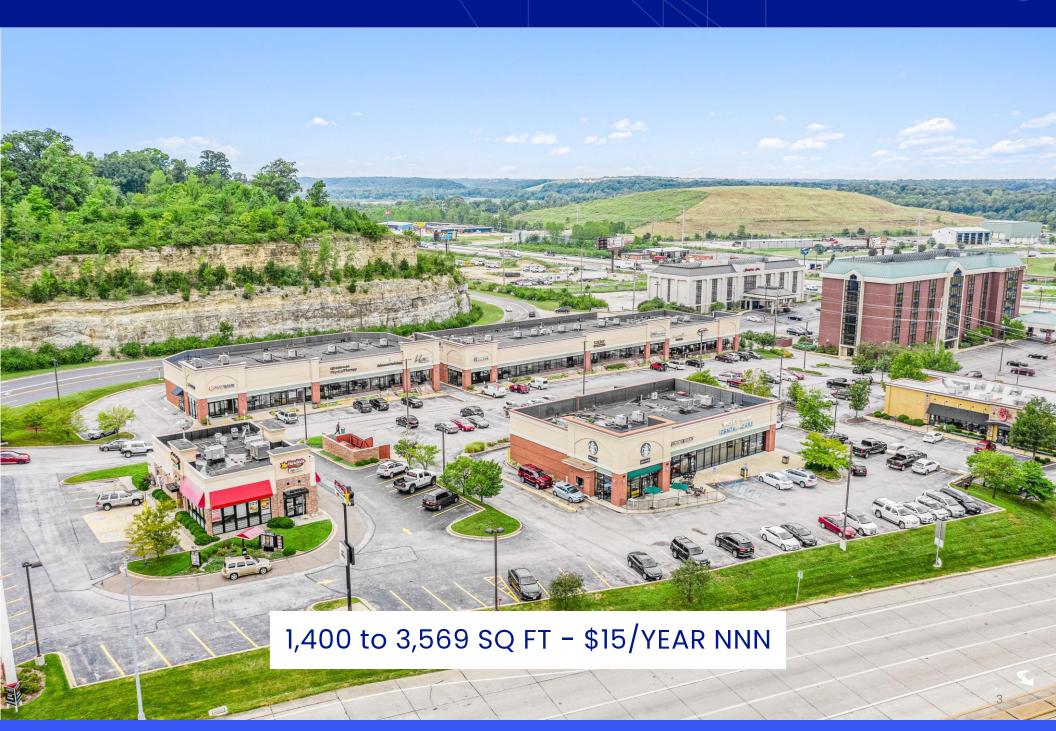

## **EXCELLENT ACCESS & VISIBILITY**

Located at the fully signalized intersection of Hwy 141 and Meramec Station Rd., the property benefits from exceptional visibility and access. Additionally, it positioned less than .15 miles from the interchange of Hwy's 44 and 144, which carry in excess of 155,000 vehicles per day.

#### **CATEGORY LEADING TENANTS**

Pointe44 includes several A-rated tenants such as Hardee's, Starbucks, Sugarfire Smoke House, P'sghettis and PNC Bank

#### STRATEGIC LOCATION

The Property's position near Hwy's 44 (100,250 vehicles per day) and 141 (56,670 vehicles per day) places the property at one of St Louis' most heavily trafficked intersections that offers regional accessibility. The asset is within a 20-minute drive of Six Flags, 4-minutes of the Anheuser-Busch Conference Center and Soccer Park and 15 miles from Downtown St Louis making it a convenient stopping point for people traveling between these popular St Louis destinations.