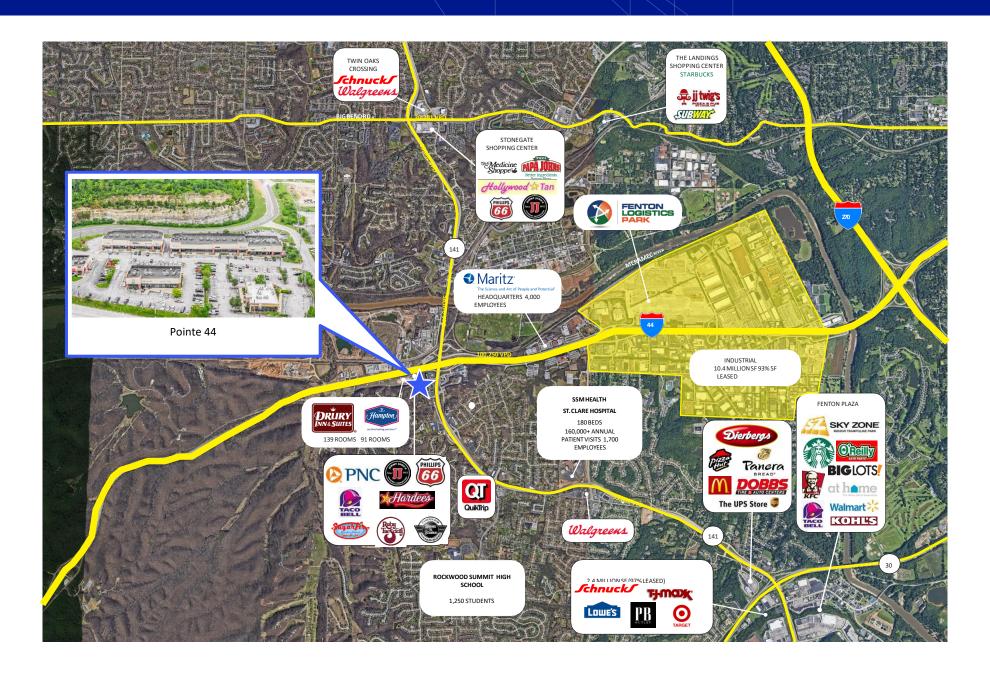

## **EXCELLENT ACCESS & VISIBILITY**

Located at the fully signalized intersection of Hwy 141 and Meramec Station Rd., the property benefits from exceptional visibility and access. Additionally, it positioned less than .15 miles from the interchange of Hwy's 44 and 144, which carry in excess of 155,000 vehicles per day.

#### STRATEGIC LOCATION

The Property's position near Hwy's 44 (100,250 vehicles per day) and 141 (56,670 vehicles per day) places the property at one of St Louis' most heavily trafficked intersections that offers regional accessibility. The asset is within a 20-minute drive of Six Flags, 4-minutes of the Anheuser-Busch Conference Center and Soccer Park and 15 miles from Downtown St Louis making it a convenient stopping point for people traveling between these popular St Louis destinations.

#### SUBSTANTIAL BUILT-IN CUSTOMER BASE

Pointe 44 is strategically located in an under-retailed area surrounded by entertainment venues, hotels, office/industrial parks and a regional hospital system that all serve as a built-in customer base and strong traffic generators for the asset.

- Situated directly in front of Drury Inn (139 rooms) and Hampton Inn (91 rooms)
- Maritz Headquarters 4,000+ Employees
- Industrial 9.4 million square feet 93% Occupancy o Including the new Fenton Logistics Park—a new 1.2 million square foot industrial park.
- St. Clare Hospital 180 beds | 160,000 +/- annual patient visits | 1,700 Employees
- World-Wide Technology Soccer Park 4 stadiums with the largest capable of holding 5,500 seats.
- Six Flags and Hurricane Harbor