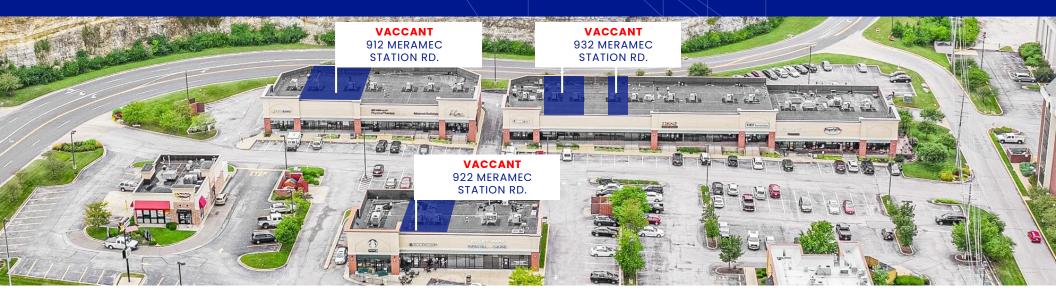

# 922 MERAMEC STATION RD

| D1 | Starbucks        | 1,752 SF |
|----|------------------|----------|
| D2 | Available        | 1,658 SF |
| D3 | Heartland Dental | 2,917 SF |

## 912 MERAMEC STATION RD

| A-B | PNC Bank                      | 2,569 SF |
|-----|-------------------------------|----------|
| С   | Available                     | 1,400 SF |
| D-E | St. Louis Physical<br>Therapy | 2,800 SF |
| F   | Advanced Audiology            | 1,400 SF |
| G   | Blu Color Salon               | 1,240 SF |

# 932 MERAMEC STATION RD

| A-B | P'Sghetti's Pasta    | 2,731 SF  |
|-----|----------------------|-----------|
| C-D | Available            | 3,569 SF  |
| E-F | Mackenzie Brewing    | 2,108 SF  |
| G   | Available            | 1,400 SF  |
| Н   | Cheap Pricks         | 1,400 SF  |
| ı   | First Gunsmithing    | 1,400 SF  |
| J-M | Sugarfire Smokehouse | 15,540 SF |