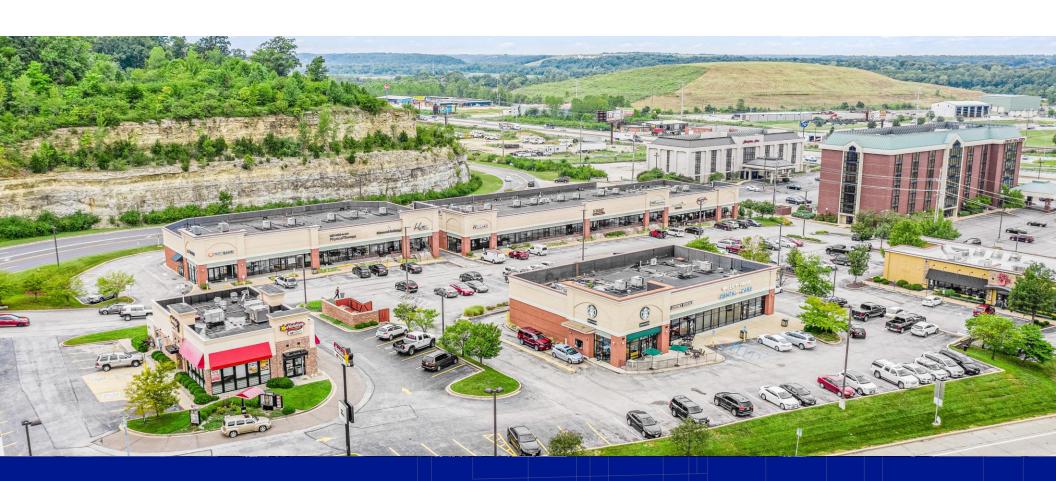

# Pointe 44 – Valley Park

912/932 MERAMEC STATION RD. VALLEY PARK, MO 63088

FELFAM 44

FOR MORE INFORMATION, PLEASE CONTACT

RYAN STOMEL
Cell: 818.515.2111
Ryan@Felfam.com

FELFAM 44 Real Estate Investments 19525 Ventura Blvd., Tarzana, CA 91356

## **EXCELLENT ACCESS & VISIBILITY**

Located at the fully signalized intersection of Hwy 141 and Meramec Station Rd., the property benefits from exceptional visibility and access. Additionally, it positioned less than .15 miles from the interchange of Hwy's 44 and 144, which carry in excess of 155,000 vehicles per day.

#### STRATEGIC LOCATION

The Property's position near Hwy's 44 (100,250 vehicles per day) and 141 (56,670 vehicles per day) places the property at one of St Louis' most heavily trafficked intersections that offers regional accessibility. The asset is within a 20-minute drive of Six Flags, 4-minutes of the Anheuser-Busch Conference Center and Soccer Park and 15 miles from Downtown St Louis making it a convenient stopping point for people traveling between these popular St Louis destinations.