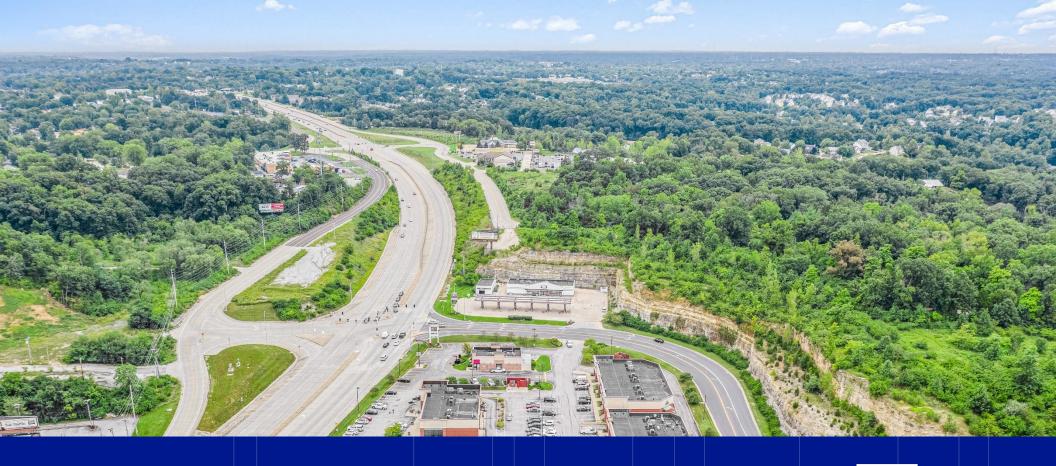

## **EXCELLENT ACCESS & VISIBILITY**

Located at the fully signalized intersection of Hwy 141 and Meramec Station Rd., the property benefits from exceptional visibility and access. Additionally, it positioned less than .15 miles from the interchange of Hwy's 44 and 144, which carry in excess of 155,000 vehicles per day.

#### STRATEGIC LOCATION

The Property's position near Hwy's 44 (100,250 vehicles per day) and 141 (56,670 vehicles per day) places the property at one of St Louis' most heavily trafficked intersections that offers regional accessibility. The asset is within a 20-minute drive of Six Flags, 4-minutes of the Anheuser-Busch Conference Center and Soccer Park and 15 miles from Downtown St Louis making it a convenient stopping point for people traveling between these popular St Louis destinations.